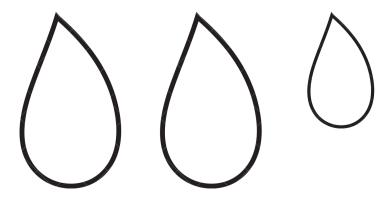

#### supplies:

1. White Felt, Two shades of Orange felt. Craft string and glue or needle and thread.

Cut out pieces using the template provided.

Cut your string - 19 inches long and fold in half. Wrap your white felt around the string tightly to form a cylinder. Secure with thread or glue

Place one larger piece of flame behind the string just above the candle piece.

Glue other larger flame piece to the top of string. Glue smaller piece of flame on top of the large top flame. white felt candle template

You'll need a 19 inch piece of white string folded in half.

Cut out your template pieces

Roll White felt around the string to create the candle shape. Secure with fabric glue, hot glue or you could sew it together.

Glue one side of the flame lay under the string. Glue the other piece on top to secure the flame piece. Glue on the top piece of the flame.